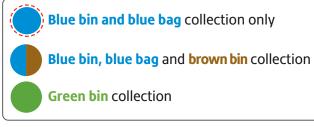

## **Christmas & New Year Collections**

Blue bin and blue bag collection only on Fri 29 Dec
No Brown bin collection

Green bin collection on Sat 6 Jan

Find out which items go in which bin at

www.cannockchasedc.gov.uk/whichbin www.cannockchasedc.gov.uk/wasteservices