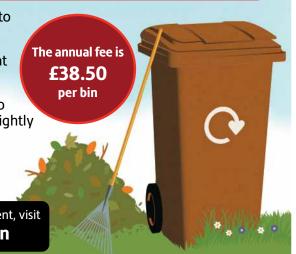

## Your Garden Waste Collection Service will be changing from 1 January 2024

To continue having your **brown bin** collected you will need to take out a subscription.

You can sign up and pay online via the Council's website at your convenience.

Once you sign up, you will receive a subscription permit to stick onto your **brown bin**. Your bin will be collected fortnightly on alternate weeks to your **green bin** collection.

If you choose not to subscribe to this service, then your last **brown bin** collection will be **w/c 8 January 2024**.

For more information about this service and to make your payment, visit **www.cannockchasedc.gov.uk/brownbin** 