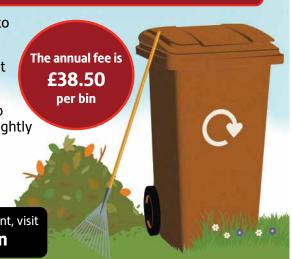

Your Garden Waste Collection Service will be changing from 1 January 2024

To continue having your **brown bin** collected you will need to take out a subscription.

You can sign up and pay online via the Council's website at your convenience.

Once you sign up, you will receive a subscription permit to stick onto your **brown bin**. Your bin will be collected fortnightly on alternate weeks to your **green bin** collection.

If you choose not to subscribe to this service, then your last **brown bin** collection will be **w/c 8 January 2024**.

For more information about this service and to make your payment, visit **www.cannockchasedc.gov.uk/brownbin** 