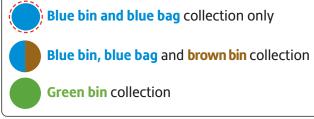

| December 2023                       | March 2024        | June 2024                           | September 2024             |
|-------------------------------------|-------------------|-------------------------------------|----------------------------|
| 7 14 21 (28)                        | 7 14 21 28        | 6 13 20 27                          | 5 12 19 26                 |
| January 2024                        | April 2024        | July 2024                           | October 2024               |
| (5) 11 18 25                        | 4 11 18 25        | 4 11 18 25                          | 3 10 17 24 31              |
| February 2024                       | May 2024          | August 2024                         | November 2024              |
| 1 8 15 22 29                        | 2 9 16 23 30      | 1 8 15 22 29                        | 7 14 21 28                 |
| Blue bin and blue bag collection of | nly Your Cardon W | lasta Callaction Sarvisa will be sh | ansing from 1 January 2024 |

## **Christmas & New Year Collections**

Blue bin and blue bag collection only on Thu 28 Dec

Find out which items go in which bin at www.cannockchasedc.gov.uk/whichbin www.cannockchasedc.gov.uk/wasteservices