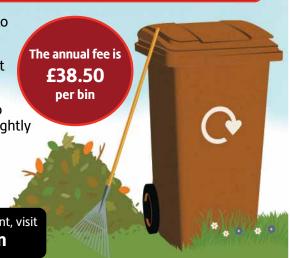

## Your Garden Waste Collection Service will be changing from 1 January 2024

To continue having your **brown bin** collected you will need to take out a subscription.

You can sign up and pay online via the Council's website at your convenience.

Once you sign up, you will receive a subscription permit to stick onto your **brown bin**. Your bin will be collected fortnightly on alternate weeks to your **green bin** collection.

If you choose not to subscribe to this service, then your last **brown bin** collection will be **w/c 8 January 2024**.

For more information about this service and to make your payment, visit **www.cannockchasedc.gov.uk/brownbin** 