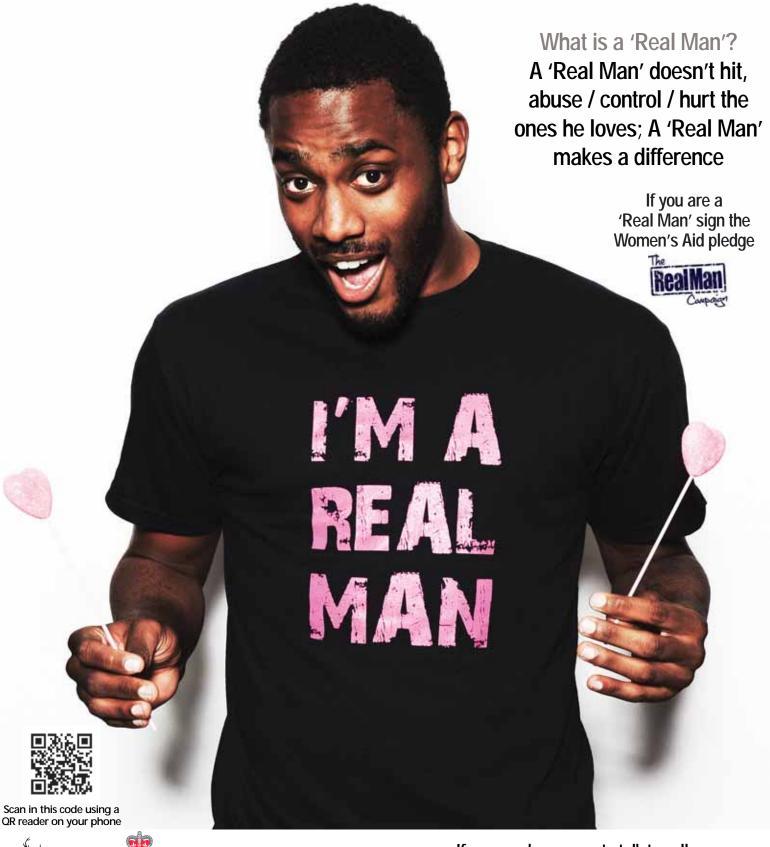

If you are a 'Real Man' sign the Women's Aid pledge

A 'Real Man' doesn't hit, abuse / control / hurt the ones he loves; A 'Real Man' makes a difference

using a QR reader on your phone

Help us to support the work Staffordshire Women's Aid do and ACT now to end domestic and sexual violence.

QR reader on your phone

Help us to support the work Staffordshire Women's Aid do and ACT now to end domestic and sexual violence.