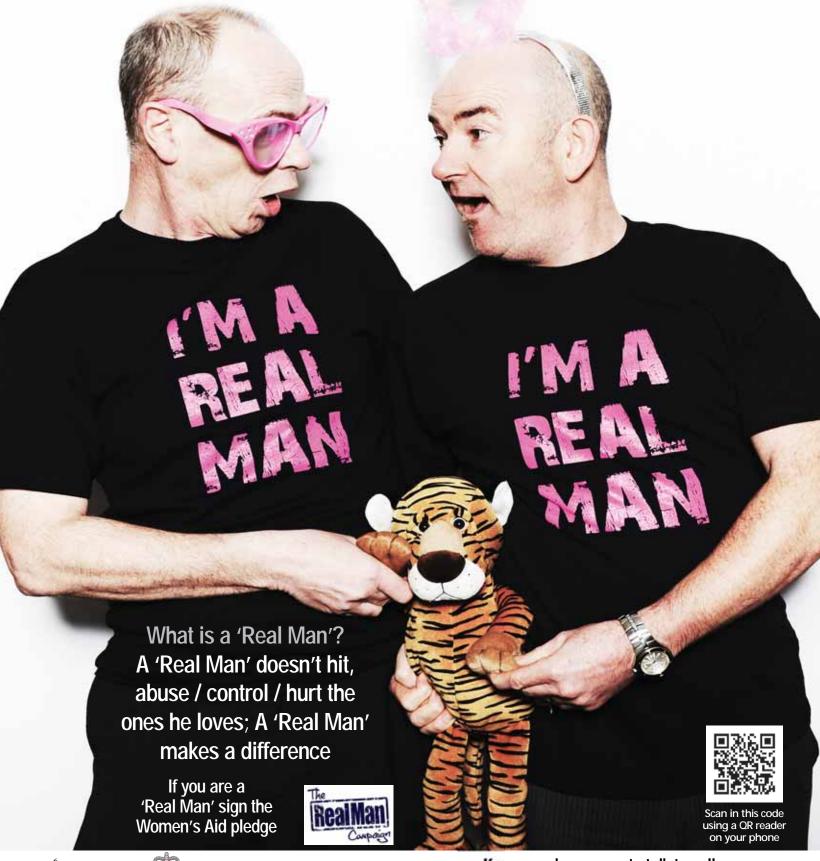

If you are a 'Real Man' sign the Women's Aid pledge

A 'Real Man' doesn't hit, abuse / control / hurt the ones he loves; A 'Real Man' makes a difference

using a QR reader on your phone

Help us to support the work Staffordshire Women's Aid do and ACT now to end domestic and sexual violence.

# ARE YOU A FAN OF A real man?

Help us to support the work Staffordshire Women's Aid do and ACT now to end domestic and sexual violence.

# ARE YOU A FAN OF A real man?

Help us to support the work Staffordshire Women's Aid do and ACT now to end domestic and sexual violence.

What is a 'Real Man'?

A 'Real Man' doesn't hit, abuse / control / hurt the ones he loves;
A 'Real Man' makes a difference