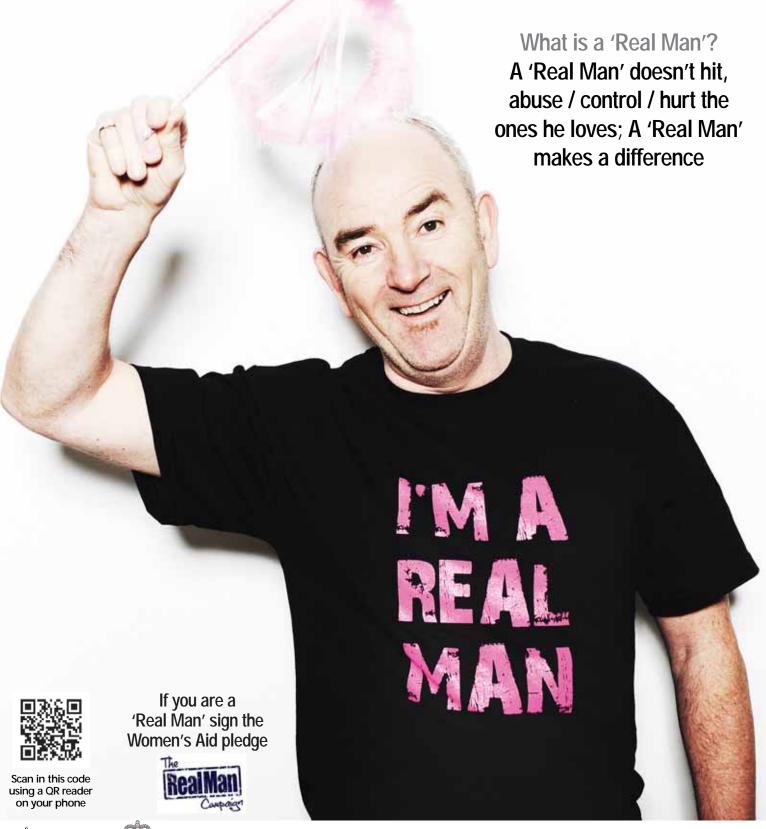

If you are a 'Real Man' sign the Women's Aid pledge

A 'Real Man' doesn't hit, abuse / control / hurt the ones he loves; A 'Real Man' makes a difference

using a QR reader on your phone

Help us to support the work Staffordshire Women's Aid do and ACT now to end domestic and sexual violence.

# ARE YOU A FAN OF A real man?

Help us to support the work Staffordshire Women's Aid do and ACT now to end domestic and sexual violence.

# ARE YOU A FAN OF A real man?

Help us to support the work Staffordshire Women's Aid do and ACT now to end domestic and sexual violence.

What is a 'Real Man'?

A 'Real Man' doesn't hit, abuse / control / hurt the ones he loves;
A 'Real Man' makes a difference