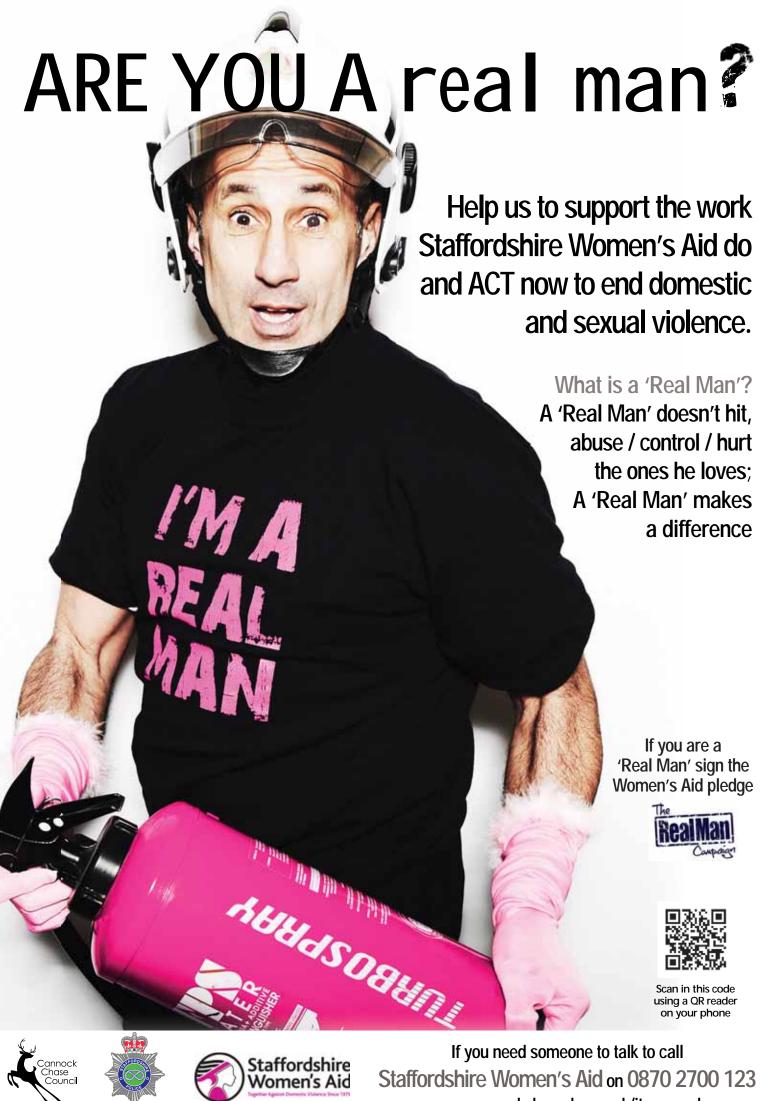

# ARE YOU A FAN OF A real man?

Help us to support the work Staffordshire Women's Aid do and ACT now to end domestic and sexual violence.

# ARE YOU A FAN OF A real man?

Help us to support the work Staffordshire Women's Aid do and ACT now to end domestic and sexual violence.

What is a 'Real Man'?

A 'Real Man' doesn't hit, abuse / control / hurt the ones he loves;
A 'Real Man' makes a difference

If you are a 'Real Man' sign the Women's Aid pledge

A 'Real Man' doesn't hit, abuse / control / hurt the ones he loves; A 'Real Man' makes a difference

using a QR reader on your phone

Help us to support the work Staffordshire Women's Aid do and ACT now to end domestic and sexual violence.