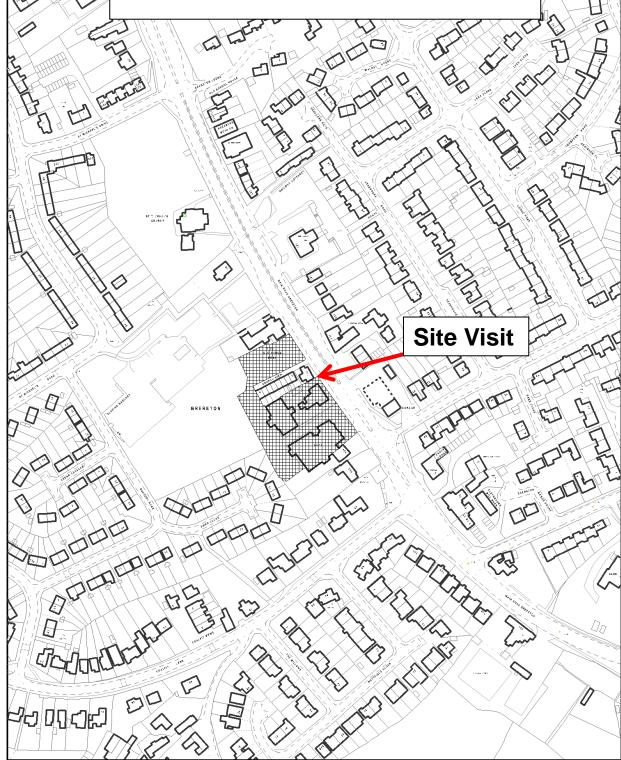

## CH/18/016

Cedar Tree Hotel, 118, Main Road, Brereton, RUGELEY, WS15 1DY Change of use of the Grade II listed Cedar Tree Hotel to provide 9 no. residential apartments, change of use of the annex to create 2 no. dwellings and development of the hotel car parks to create 16 no. new dwellings. The development will include demolition of an existing squash court (as separate application ref CH/18/011) and demolition of a function room attached to the listed building