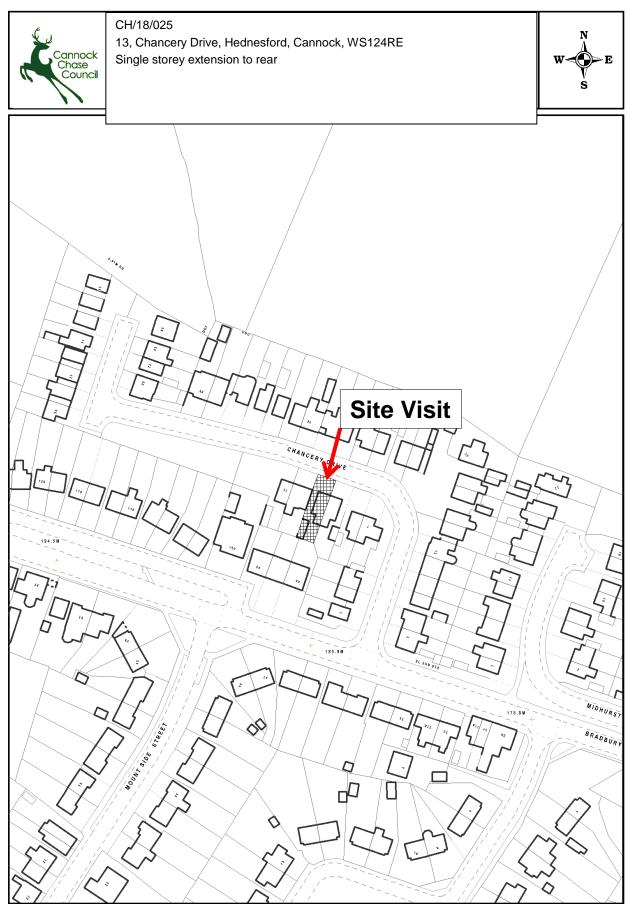

© Crown copyright and database rights [2018] Ordnance Survey [100019754] You are not permitted to copy, sub-license, distribute or sell any of this data to third parties in any form.

## CH/17/413



Land to rear of 41 Ebenezer Street, Green Heath, CANNOCK, WS12 4HD Residential development:- Erection of one detached dwelling (outline application including access)





© Crown copyright and database rights [2018] Ordnance Survey [100019754] You are not permitted to copy, sub-license, distribute or sell any of this data to third parties in any form.

## CH/17/243



Land at 54 - 56a, New Penkridge Road, Cannock, WS111HW Residential Development:- Erection of 4No. 4 bed semi-detached houses and

1 No. 2 bed detached bungalow with associated access, gates and parking, together with the demoli