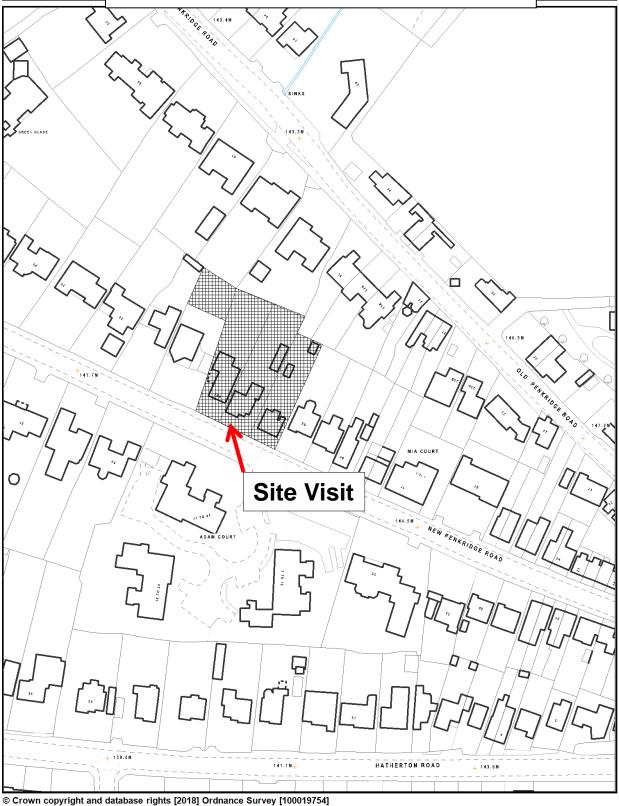

## CH/17/243

Land at 54 - 56a, New Penkridge Road, Cannock, WS111HW Residential Development:- Erection of 4No. 4 bed semi-detached houses and

1 No. 2 bed detached bungalow with associated access, gates and parking, together with the demolition of existing dwellings Nos. 54 & 56.