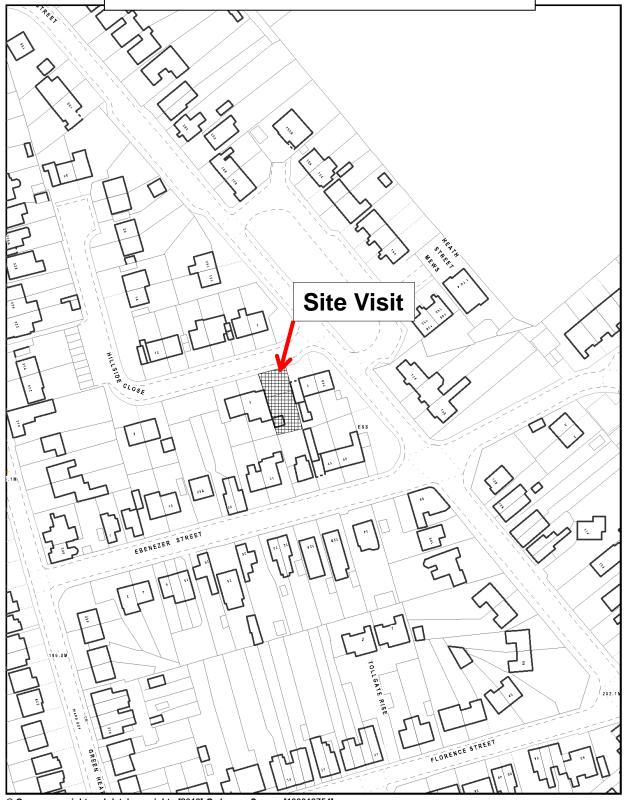

## CH/17/413

Land to rear of 41 Ebenezer Street, Green Heath, CANNOCK, WS12 4HD Residential development:- Erection of one detached dwelling (outline application including access)

© Crown copyright and database rights [2018] Ordnance Survey [100019754] You are not permitted to copy, sub-license, distribute or sell any of this data to third parties in any form.