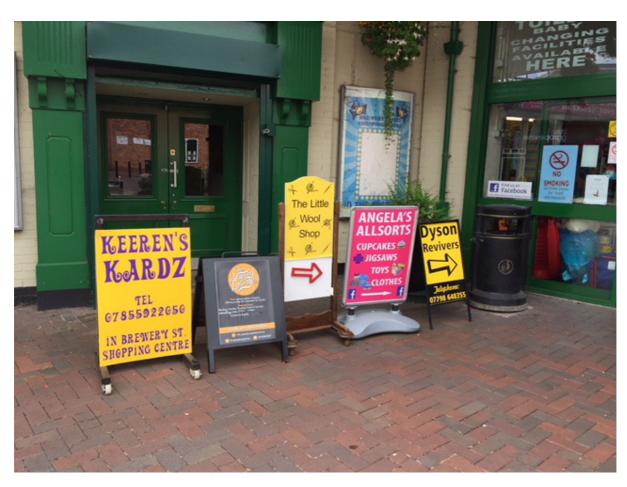

## **Working Group**

Rugeley Town Centre A Boards 2<sup>nd</sup> Aug 2019

Alan Dudson and Mike Sutherland.

Site visit to Brewery Street and surrounding streets within centre of town.

## Comments.

A-Board Tax : Street Furniture Tax :

Negative Impact on small Independent businesses / premises in secondary side Streets already struggling to make a living :

Unfair Policy, as its aimed at 3 key Town Centres: