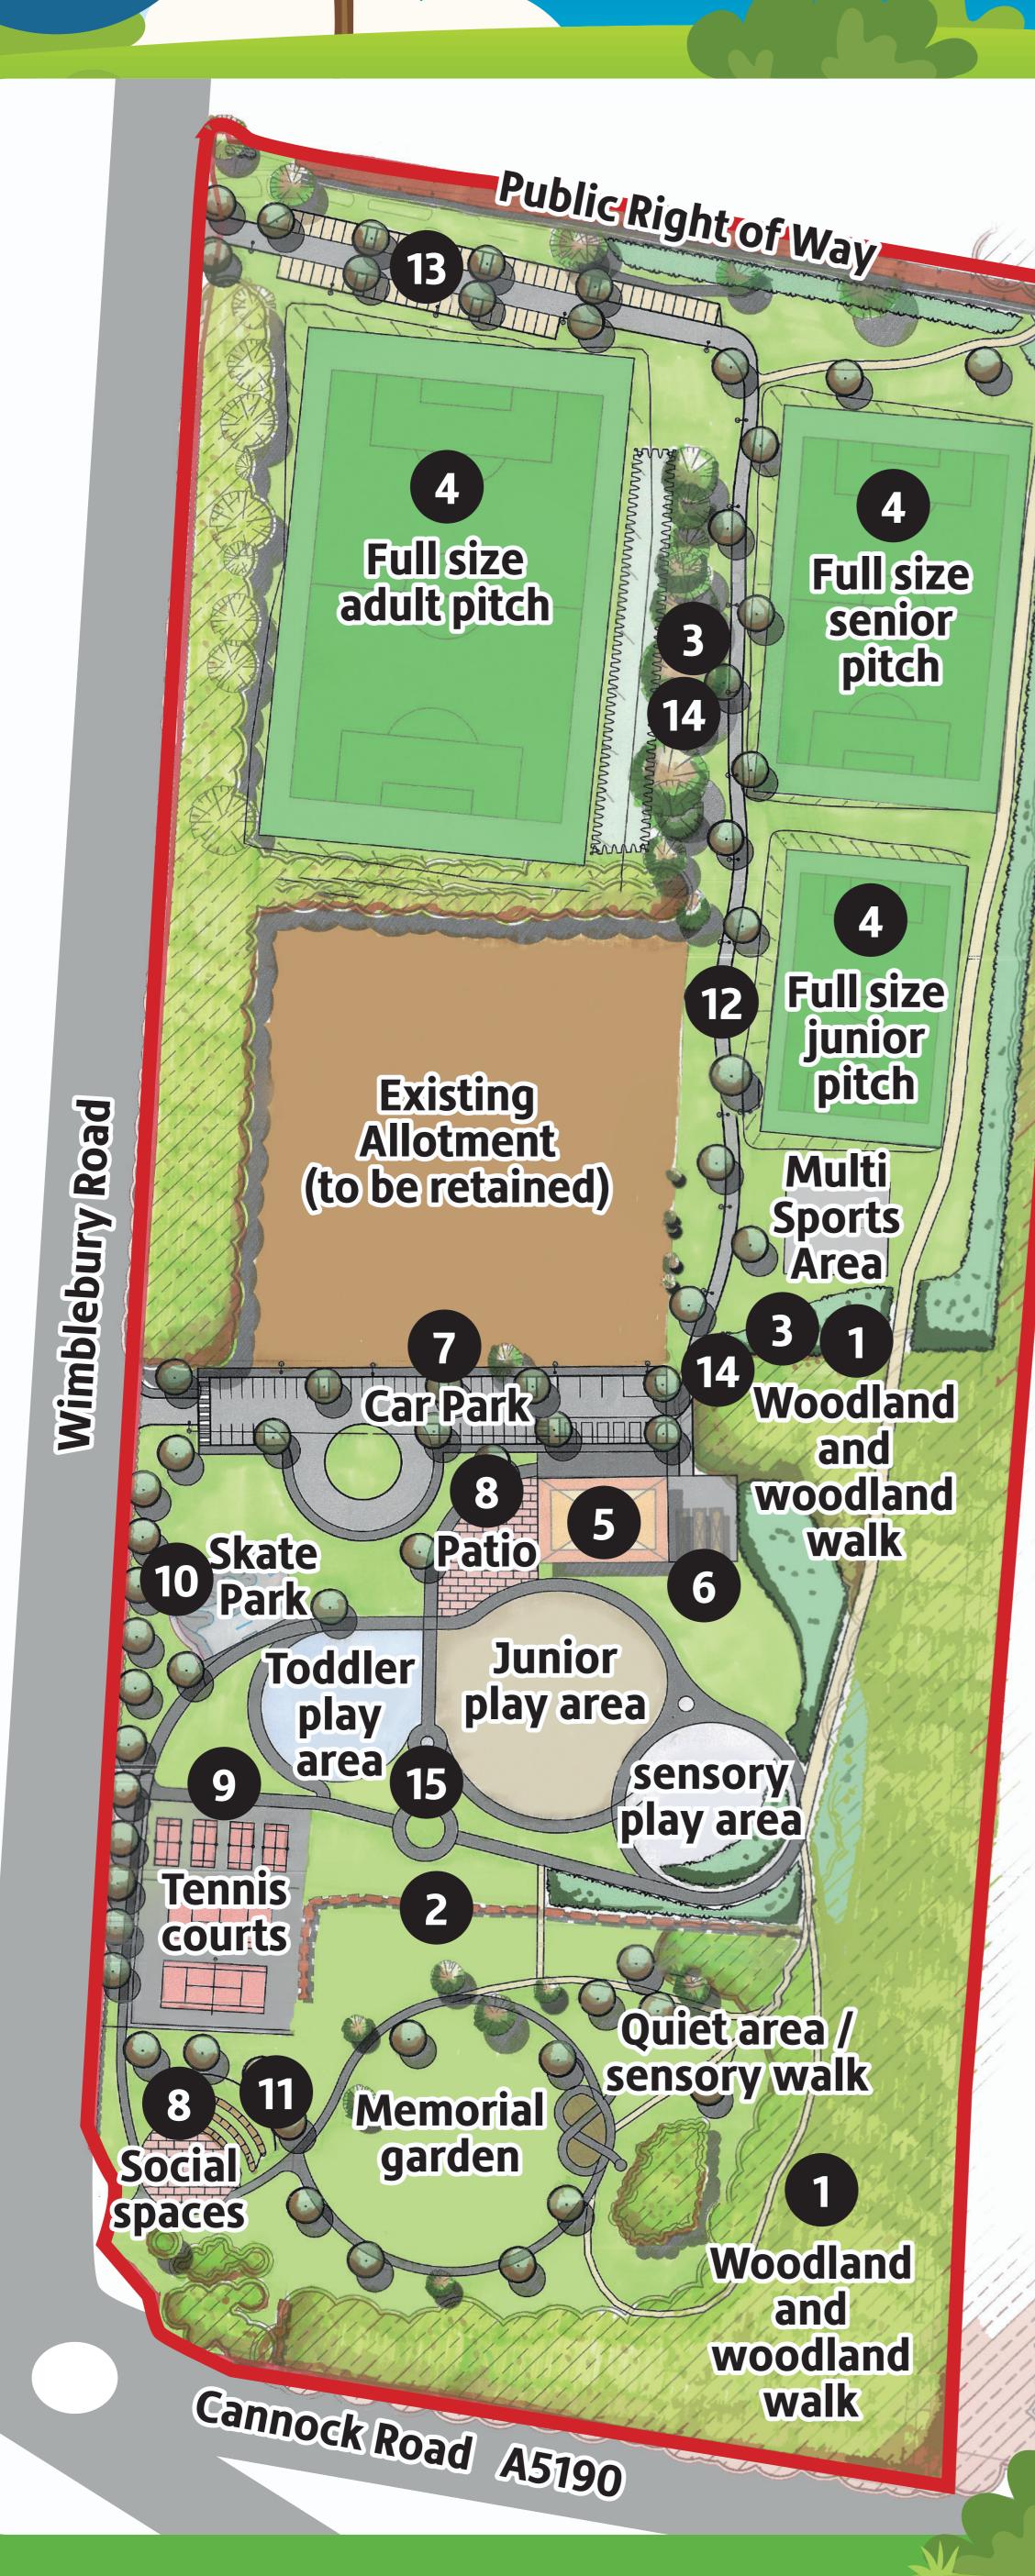

## **KEY**

- Site boundary
- Existing mature broad leaf woodland - oak, Ash & Birch
- Hawthorn, Blackthorn & Holly hedgerow.
- Existing specimen trees with deer and rabbit guards
- Re-furbished Football pitches - to include re-leveling, new drainage, seeding, rolling and lining
- Proposed new changing facilities with public toilets, food and snack provision, & small community room
- Storage containers
- New visitor car park for 40 cars, 3 mini buses, 6 disability spaces & drop off point for coaches
- Hard surfaced patio & outdoor social spaces
- Additional junior tennis courts
- New sports plaza for rollerskates, skate boards, BMX stunts & scooters
- Outdoor amphitheatre to include new PA system & speakers
- Formal tree lined avenue
- Existing car park for football to be resurfaced to include tree planting formal parking spaces & new access road
- Tree planting to be carried out by the Forest of Mercia
- Learn to ride area. Hard paved road for children to learn bike skills, road safety and have fun.

Map not to scale