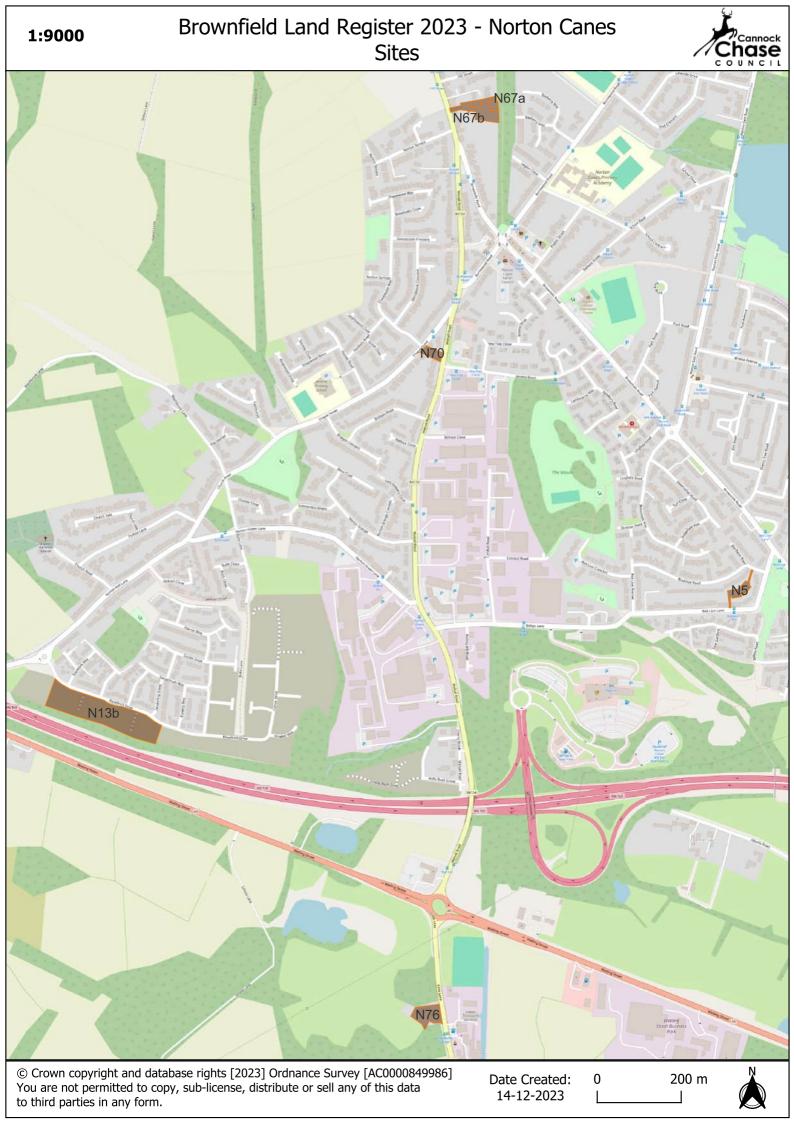

#### Summary of sites on the Part 1 Brownfield Land Register and Mapping

The table below is a summary of the full Part 1 Brownfield Land Register. It includes all of the sites on the full Part 1 Brownfield Land Register, providing an overview of the key information. Overview maps are also included for information. The sites are available to view in more detail online via the Council's Policies Map at Cannock Chase Council Policies Map (arcgis.com).