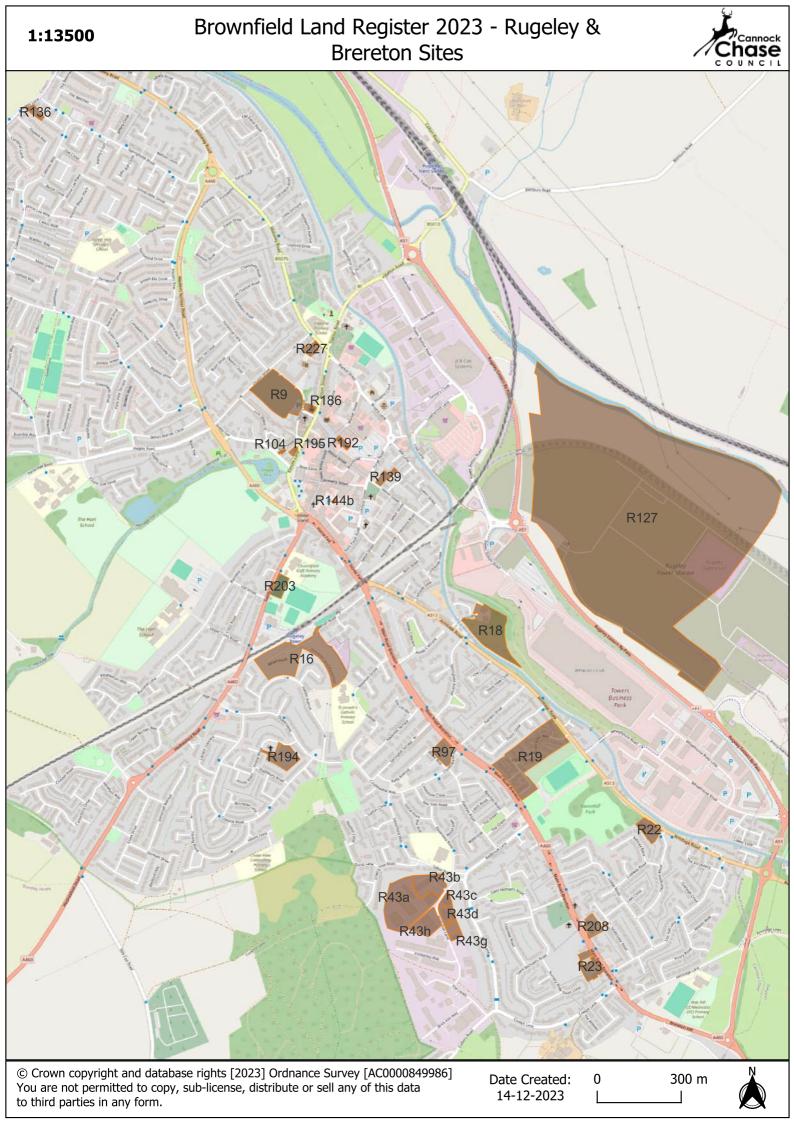

#### Summary of sites on the Part 1 Brownfield Land Register and Mapping

The table below is a summary of the full Part 1 Brownfield Land Register. It includes all of the sites on the full Part 1 Brownfield Land Register, providing an overview of the key information. Overview maps are also included for information. The sites are available to view in more detail online via the Council's Policies Map at Cannock Chase Council Policies Map (arcgis.com).