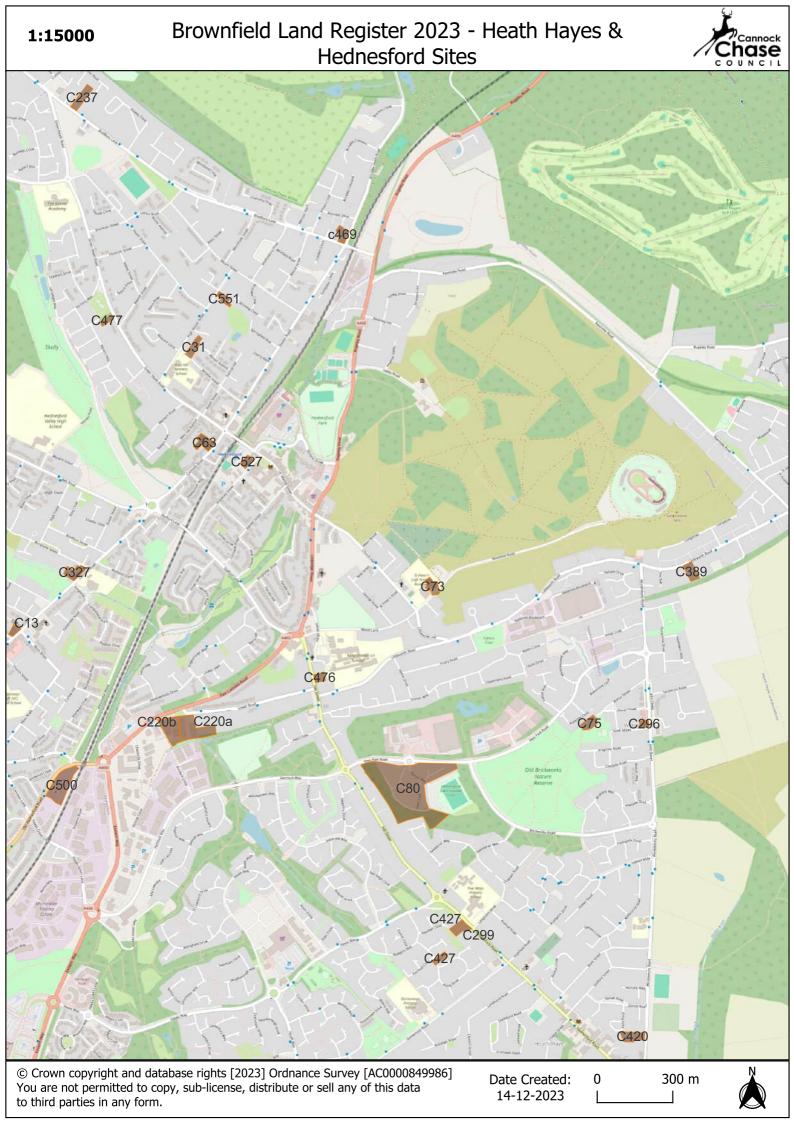

#### Summary of sites on the Part 1 Brownfield Land Register and Mapping

The table below is a summary of the full Part 1 Brownfield Land Register. It includes all of the sites on the full Part 1 Brownfield Land Register, providing an overview of the key information. Overview maps are also included for information. The sites are available to view in more detail online via the Council's Policies Map at Cannock Chase Council Policies Map (arcgis.com).