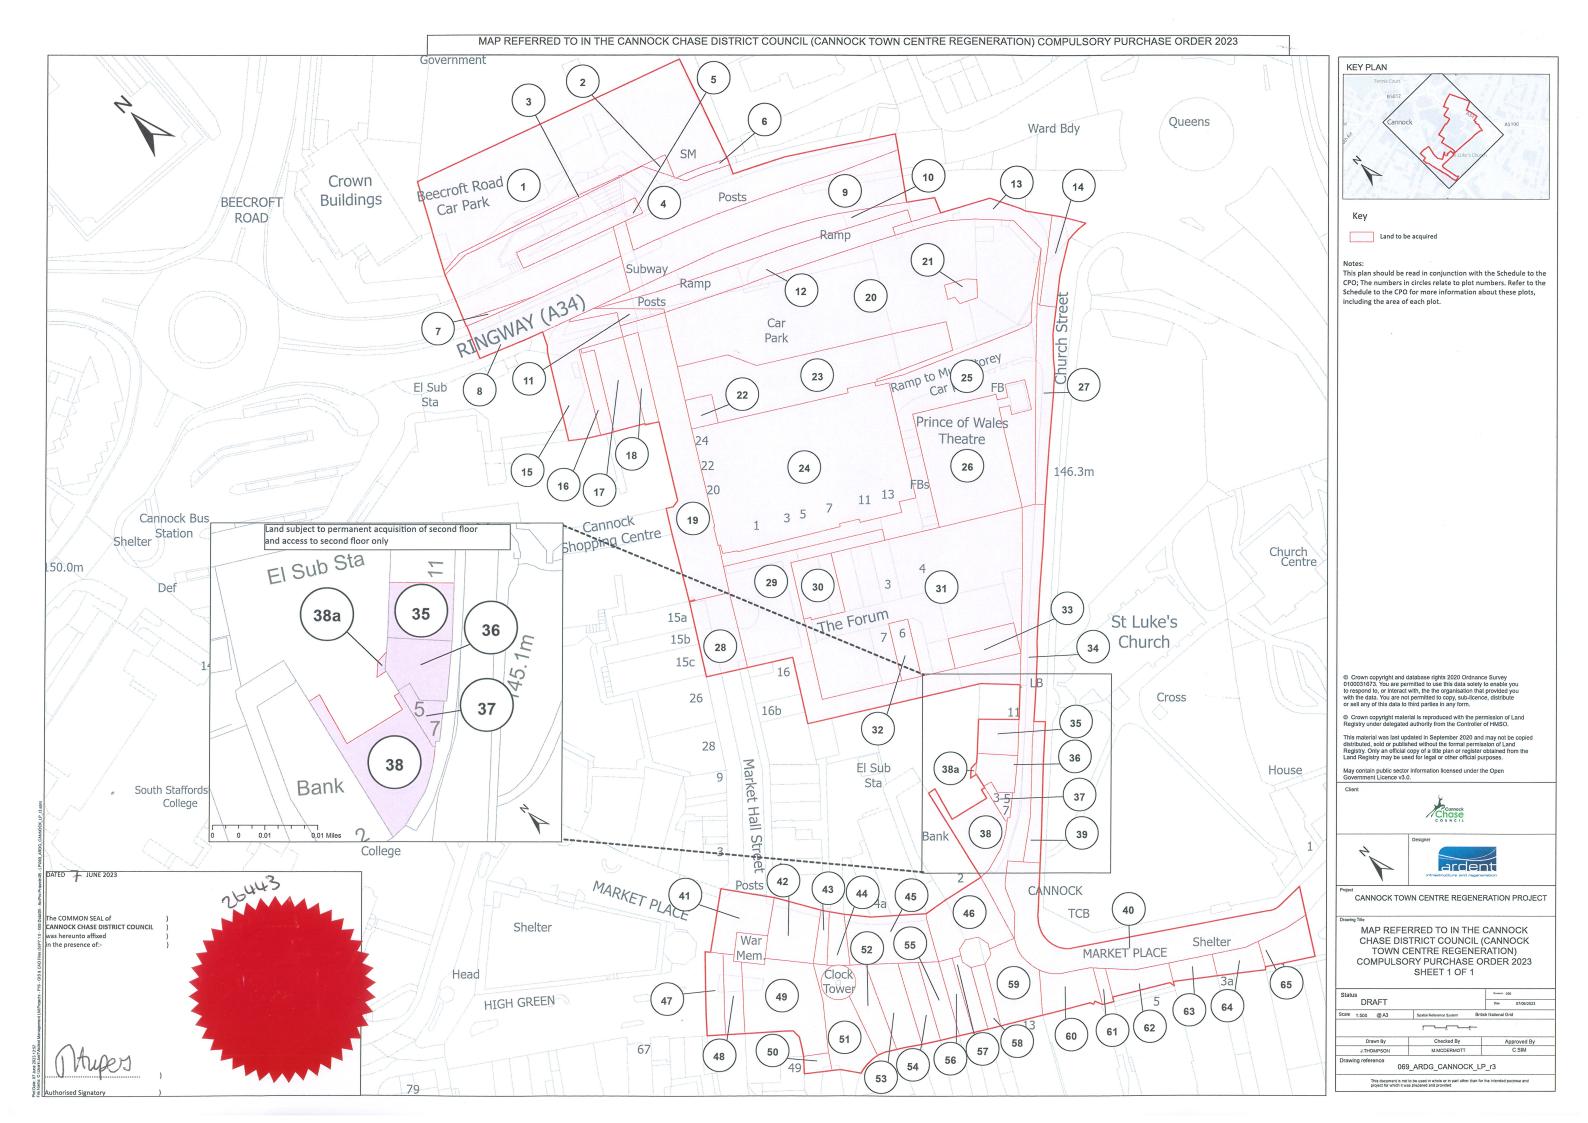

# THE CANNOCK CHASE DISTRICT COUNCIL (CANNOCK TOWN CENTRE REGENERATION) COMPULSORY PURCHASE ORDER 2023

SCHEDULE

## SCHEDULE – Table 1

|                          | SCHEDULE – Table 1                                                                                                                                                                                                                               |                                                                                                                                                                                                                                                                                                                              |                                              |                                                        |                                                                                                                                                                                                                                                        |  |  |
|--------------------------|--------------------------------------------------------------------------------------------------------------------------------------------------------------------------------------------------------------------------------------------------|------------------------------------------------------------------------------------------------------------------------------------------------------------------------------------------------------------------------------------------------------------------------------------------------------------------------------|----------------------------------------------|--------------------------------------------------------|--------------------------------------------------------------------------------------------------------------------------------------------------------------------------------------------------------------------------------------------------------|--|--|
| Number<br>On Plan<br>(1) | Extent, description and situation<br>of the land (2)                                                                                                                                                                                             | Quali                                                                                                                                                                                                                                                                                                                        | fying persons under section 12(2<br>name and | (a)of the Acquisition of Land Ac<br>address <i>(3)</i> | ct 1981                                                                                                                                                                                                                                                |  |  |
|                          |                                                                                                                                                                                                                                                  | Owners or Reputed Owners                                                                                                                                                                                                                                                                                                     | Lessees or Reputed Lessees                   | Tenants or Reputed Tenants<br>(other than lessees)     | Occupiers                                                                                                                                                                                                                                              |  |  |
| 1                        | All interests in approximately<br>2025.57 square metres of public<br>footway; south of Beecroft Car<br>Park, Beecroft Road, Cannock<br>WS11 1JR<br>Except for the interests of<br>Cannock Chase District Council<br>SF529763 - Absolute Freehold | Cannock Chase District<br>Council<br>Civic Centre<br>Beecroft Road<br>Cannock<br>WS11 1BG<br>(excluding mines and<br>minerals)<br>Unknown<br>Address Unknown<br>(in respect of mines and<br>minerals)<br>Staffordshire County Council<br>1 Staffordshire Place<br>Stafford<br>ST16 2LP<br>(in respect of adopted<br>highway) |                                              |                                                        | Staffordshire County Council<br>1 Staffordshire Place<br>Stafford<br>ST16 2LP<br>(in respect of adopted<br>highway)<br>South Staffordshire Water<br>PLC<br>Green Lane<br>Walsall<br>WS2 7PD<br>( <i>Co. Reg 2662742</i> )<br>(in respect of apparatus) |  |  |
| 2                        | All interests in approximately<br>23.65 square metres of<br>grassland and public footway;<br>south of Beecroft Car Park,<br>Cannock WS11 1JR<br>Except for the interests of<br>Cannock Chase District Council                                    | Staffordshire County Council<br>1 Staffordshire Place<br>Stafford<br>ST16 2LP<br>(in respect of adopted<br>highway)<br>Cannock Chase District                                                                                                                                                                                | -                                            | -                                                      | Staffordshire County Council<br>1 Staffordshire Place<br>Stafford<br>ST16 2LP<br>(in respect of adopted<br>highway)<br>South Staffordshire Water                                                                                                       |  |  |
|                          |                                                                                                                                                                                                                                                  | Cannock Chase District<br>Council                                                                                                                                                                                                                                                                                            |                                              |                                                        | South Staffordshire Wa                                                                                                                                                                                                                                 |  |  |