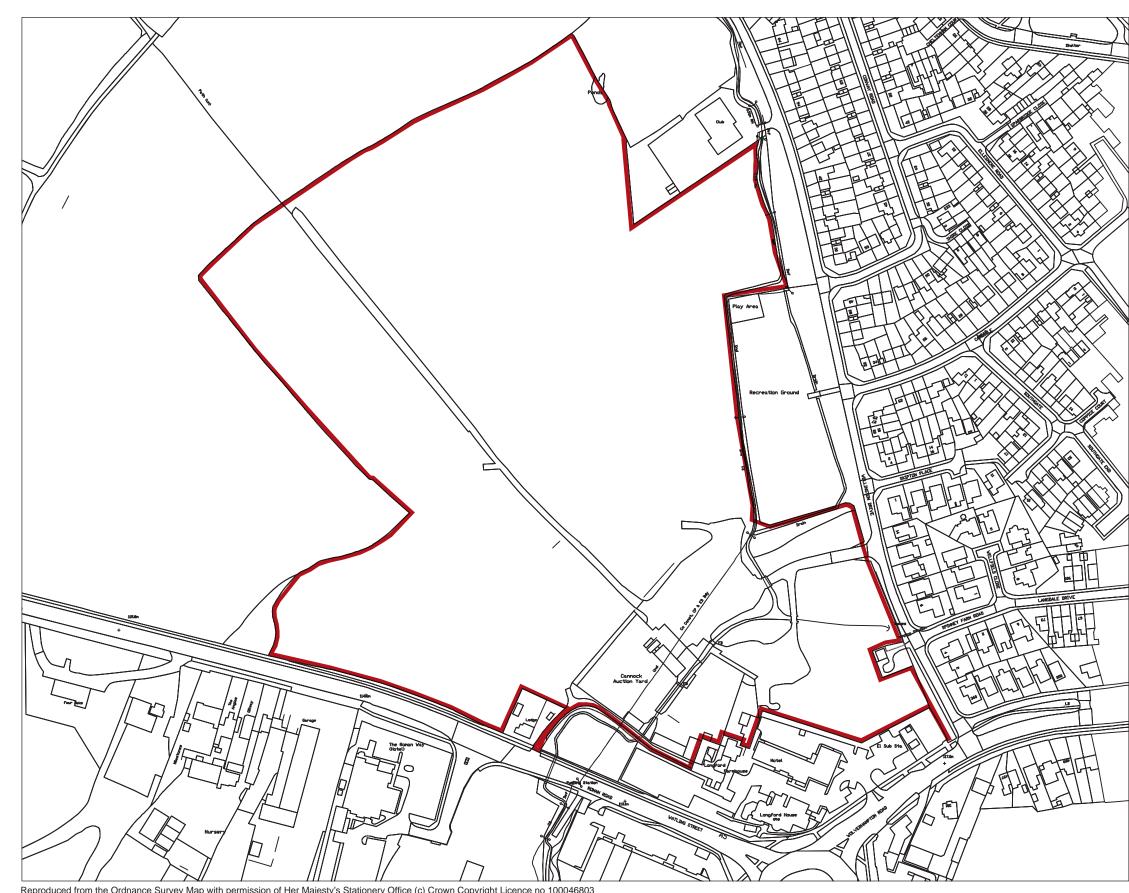

Reproduced from the Ordnance Survey Map with permission of Her Majesty's Stationery Office (c) Crown Copyright Licence no 100046803

|                                                              | Project:                  | Title:             | Revisions:<br>Rev A: Red line adjusted to accord with title plan | Drawn by:<br>PJR | Checked by:<br>JBG | Status:<br>Information | Date:<br>28/08/18 | Drawing no:<br>18-52-IN-02 | Rev:<br>A |
|--------------------------------------------------------------|---------------------------|--------------------|------------------------------------------------------------------|------------------|--------------------|------------------------|-------------------|----------------------------|-----------|
| Agincourt Square, Monmouth, NP25 3BT<br>T: +44(0)1600 772251 | Wellington Drive, Cannock | Site Location Plan |                                                                  | Scale: 1:250     | 00 @ A3            |                        |                   |                            |           |

Legend

Site Boundary

| 1 Agincourt Square, Monmouth, NP25 3BT<br>T: +44(0)1600 772251 | Project:                  | Title:       | Revisions: | Drawn by:<br>PJR | CH<br>JE |
|----------------------------------------------------------------|---------------------------|--------------|------------|------------------|----------|
|                                                                | Wellington Drive, Cannock | Site Context |            | Scale: NTS       |          |