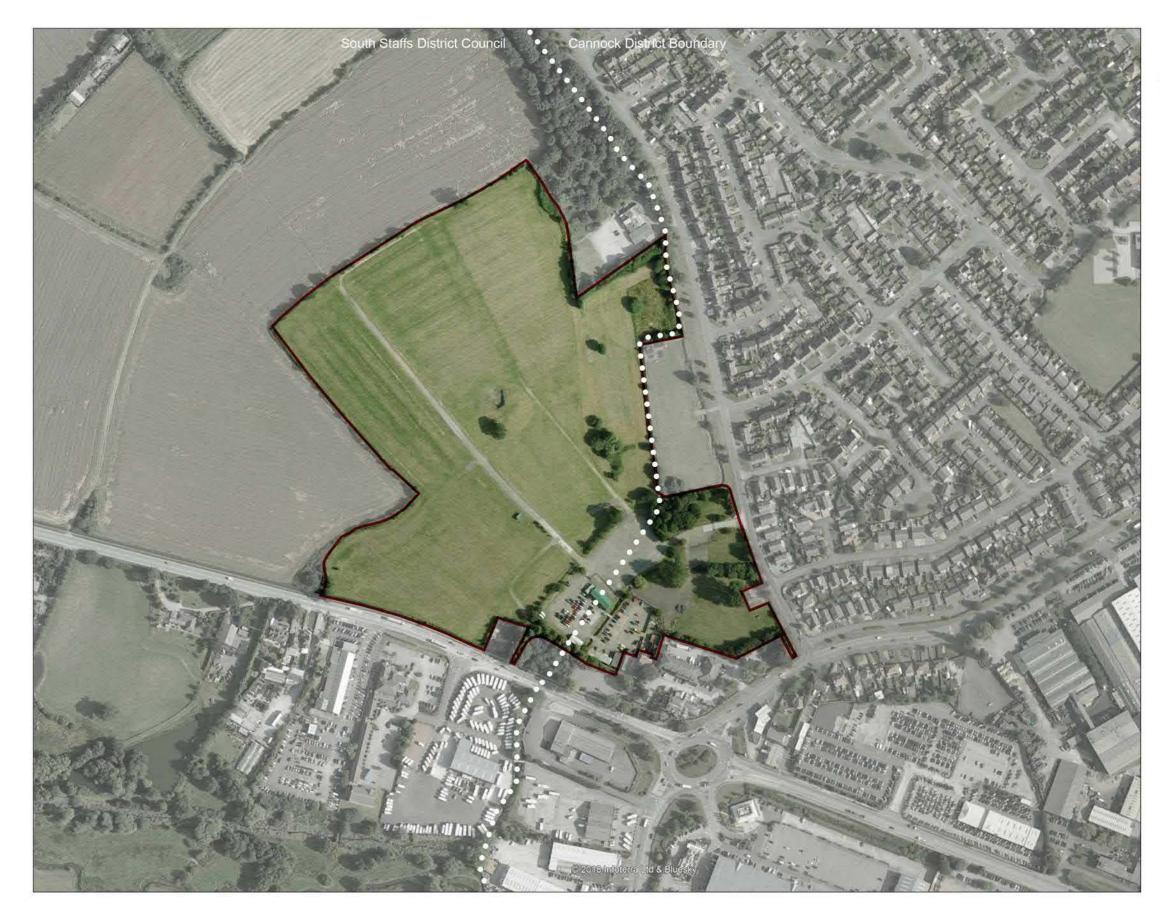

Legend

Site Boundary

| 1 Agincourt Square, Monmouth, NP25 3BT<br>T: +44(0)1600 772251 | Project:                  | Title:       | Revisions: | Drawn by:<br>PJR | CH<br>JE |
|----------------------------------------------------------------|---------------------------|--------------|------------|------------------|----------|
|                                                                | Wellington Drive, Cannock | Site Context |            | Scale: NTS       |          |

Legend

Site Boundary

Council/Authority Boundary

| ecked by: | Status:     | Date:    | Drawing no: | Rev: |  |
|-----------|-------------|----------|-------------|------|--|
| BG        | Information | 28/08/18 | 18-52-IN-03 | x    |  |