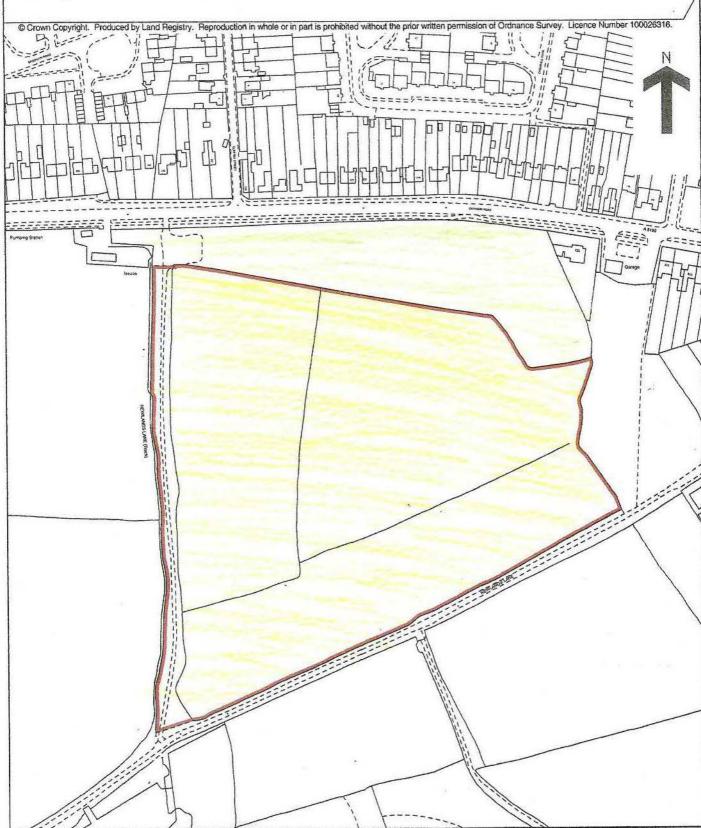

## Land Registry Official copy of title plan

Title number SF448389

Ordnance Survey map reference SK0009NE

Scale 1:2500

Administrative area Staffordshire: Cannock Chase

This official copy issued on 24 November 2011 shows the state of this title plan on 24 November 2011 at 11:40:18. It is admissible in evidence to the same extent as the original (s.67 Land Registration Act 2002).

This title plan shows the general position, not the exact line, of the boundaries. It may be subject to distortions in scale. Measurements scaled from this plan may not match measurements between the same points on the ground. See Land Registry Public Guide 19 - Title Plans and Boundaries.

This title is dealt with by Land Registry, Birkenhead Office.